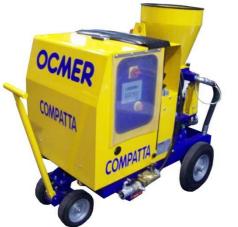

# OCM – 030 COMPATTA

## DRY MIX SPRAYING MACHINE FOR GUNITE, CONCRETE AND REFRACTORY MIXES.

The OCMER OCM-030 COMPATTA is a rotor machine for the dry spraying of gunite, concrete and refractory mixes.

The well tried rotor working method together with the **unique OCMER's hydraulic clamping system** of the rotor between the lubricated gaskets guarantee a perfect operation even in extreme working conditions.