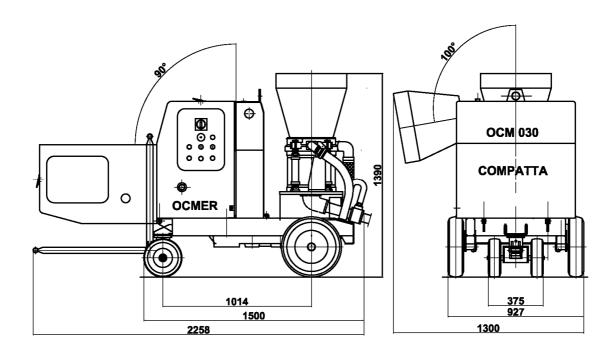

# OCM – 030 COMPATTA

## DRY MIX SPRAYING MACHINE FOR GUNITE, CONCRETE AND REFRACTORY MIXES.

The OCMER OCM-030 COMPATTA is a rotor machine for the dry spraying of gunite, concrete and refractory mixes.

The well tried rotor working method together with the **unique OCMER's hydraulic clamping system** of the rotor between the lubricated gaskets guarantee a perfect operation even in extreme working conditions.