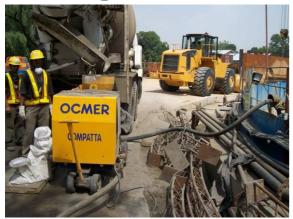

The fields of applications goes from small jobs such as joint filling to larger project like slope consolidation besides swimming pools construction, re-lining of damaged surfaces with pre-mixed materials. The machine is largely known and appreciated in the application with refractory gunning mixes typically into furnaces and chimneys.