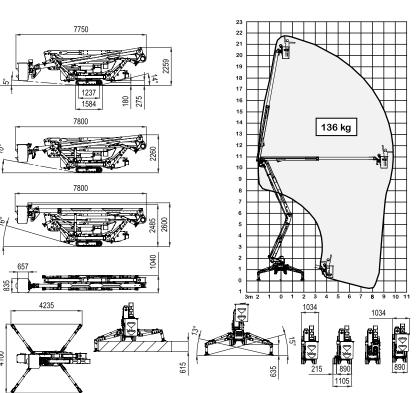

- · Simple and intuitive on-board equipment
- Ultra-light and easy to transport

| TECHNICAL SPECIFICATIONS             |           | STD         |
|--------------------------------------|-----------|-------------|
| Dielectric protection during working | KV        | 46          |
| Maximum working height               | m         | 21,80       |
| Floor height                         | m         | 19,800      |
| Maximum side outreach                | m         | 10,00       |
| Rotation angle of the tower          | ۰         | 360         |
| Aluminium basket dimensions          | m         | 0,60x0,76   |
| Basket rotation angle                | ۰         | 70+70       |
| Maximum capacity of basket           | Kg        | 136         |
| Length closed (basket disassembled)  | m         | 7,75        |
| Minimum width closed                 | m         | 0,90        |
| Minimum height closed                | m         | 2,25        |
| Overall dimensions Stabilization     | m         | 4,15 x 4,27 |
| Maximum horizontal inclination       | degrees/% | 16° (29%)   |
| Maximum side inclination             | degrees/% | 16° (29%)   |
| Maximum speed                        | Km/h      | 1,50        |
| Two Speed (option)                   |           | 2,70        |
| WEIGHTS                              |           | STD         |
| Weight in work conditions*           | Kg        | 3790        |
| Ground pressure stowed machine       | KN/m²     | 7,47        |
| Ground pressure when on stabilizers  | KN/m²     | 2,30        |
| Max point load on one stabilizer     | KN        | 21,8        |
| POWER                                |           | STD         |
| Z602E Kubota diesel engine           | CV/Giri'  | 12,5 / 3200 |
| Electric Motor 12 Vdc                | CV/Giri'  | -           |
| Ignition and emergency battery       | Vdc/Ah    | 12 / 55     |