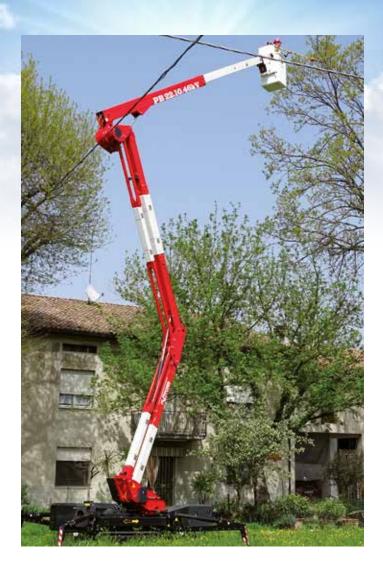

## SPIDER 22.10.46 kV

SELF-PROPELLED TRACKED VEHICLES

RAISING THE STANDARD

## SERIES SPIDER 22.10.46 kV

## Suitable for aerial work near live power lines

- Conforms to the ANSI/SAIA A92.2 standard for category C machines
- High pressure hydraulic lines for basket accessories
- Tracked crawler with hydraulic widening
  Radio Command in Basket with spare battery
- Easy maintenance