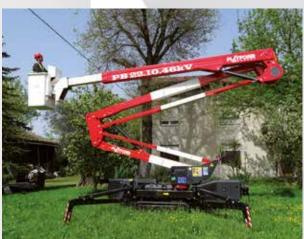

## SPIDER 22.10.46 kV

SELF-PROPELLED TRACKED VEHICLES

RAISING THE STANDARD

## SERIES SPIDER 22.10.46 kV

## Suitable for aerial work near live power lines

- Conforms to the ANSI/SAIA A92.2 standard for category C machines
- High pressure hydraulic lines for basket accessories
- Tracked crawler with hydraulic widening
  Radio Command in Basket with spare battery
- Easy maintenance