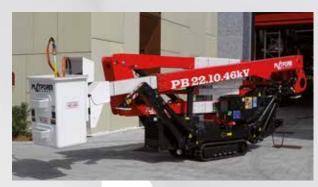

## SPIDER 22.10.46 kV

SELF-PROPELLED TRACKED VEHICLES

RAISING THE STANDARD

## SERIES SPIDER 22.10.46 kV

## Suitable for aerial work near live power lines

- Conforms to the ANSI/SAIA A92.2 standard for category C machines
- High pressure hydraulic lines for basket accessories
- Tracked crawler with hydraulic widening
  Radio Command in Basket with spare battery
- Easy maintenance