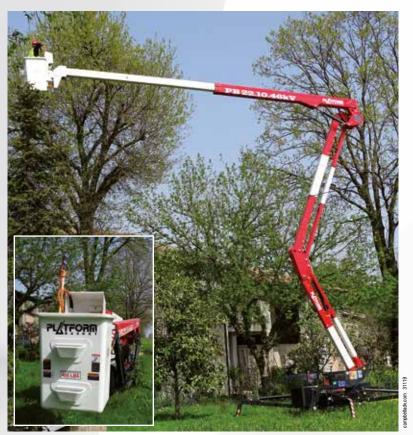

## SPIDER 22.10.46 kV

SELF-PROPELLED TRACKED VEHICLES

RAISING THE STANDARD

## SERIES SPIDER 22.10.46 kV

## Suitable for aerial work near live power lines

- Conforms to the ANSI/SAIA A92.2 standard for category C machines
- High pressure hydraulic lines for basket accessories
- Tracked crawler with hydraulic widening
  Radio Command in Basket with spare battery
- Easy maintenance